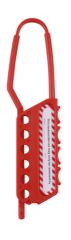

## Nylon Lockout Hasp

6 holes for multiple padlocks in a flexible hasp. Allows the safe and effective lock out where electric power isolation is required by more than one operative.

## **Additional Information**

- 6 separate padlock holes allowing multiple padlocks to be used. Especially useful where multiple technician are working to prevent accidental powering up of high voltage systems.
- Total length: 193mm, width: 41.5mm.
- Hasp length: 101mm; hole diameters: 10mm.
- Use with Laser Part No. 6641 safety lockout padlocks.
- · Manufactured from non conductive nylon material.