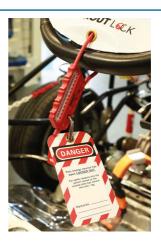

## Nylon Lockout Hasp

6 holes for multiple padlocks in a flexible hasp. Allows the safe and effective lock out where electric power isolation is required by more than one operative.

## **Additional Information**

- 6 separate padlock holes allowing multiple padlocks to be used. Especially useful where multiple technician are working to prevent accidental powering up of high voltage systems.
- Total length: 193mm, width: 41.5mm.
- Hasp length: 101mm; hole diameters: 10mm.
- Use with Laser Part No. 6641 safety lockout padlocks.
- · Manufactured from non conductive nylon material.