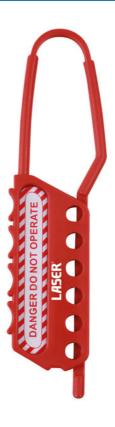

## Nylon Lockout Hasp

6 holes for multiple padlocks in a flexible hasp. Allows the safe and effective lock out where electric power isolation is required by more than one operative.

## **Additional Information**

- 6 separate padlock holes allowing multiple padlocks to be used. Especially useful where multiple technician are working to prevent accidental powering up of high voltage systems.
- Total length: 193mm, width: 41.5mm.
- Hasp length: 101mm; hole diameters: 10mm.
- Use with Laser Part No. 6641 safety lockout padlocks.
- · Manufactured from non conductive nylon material.